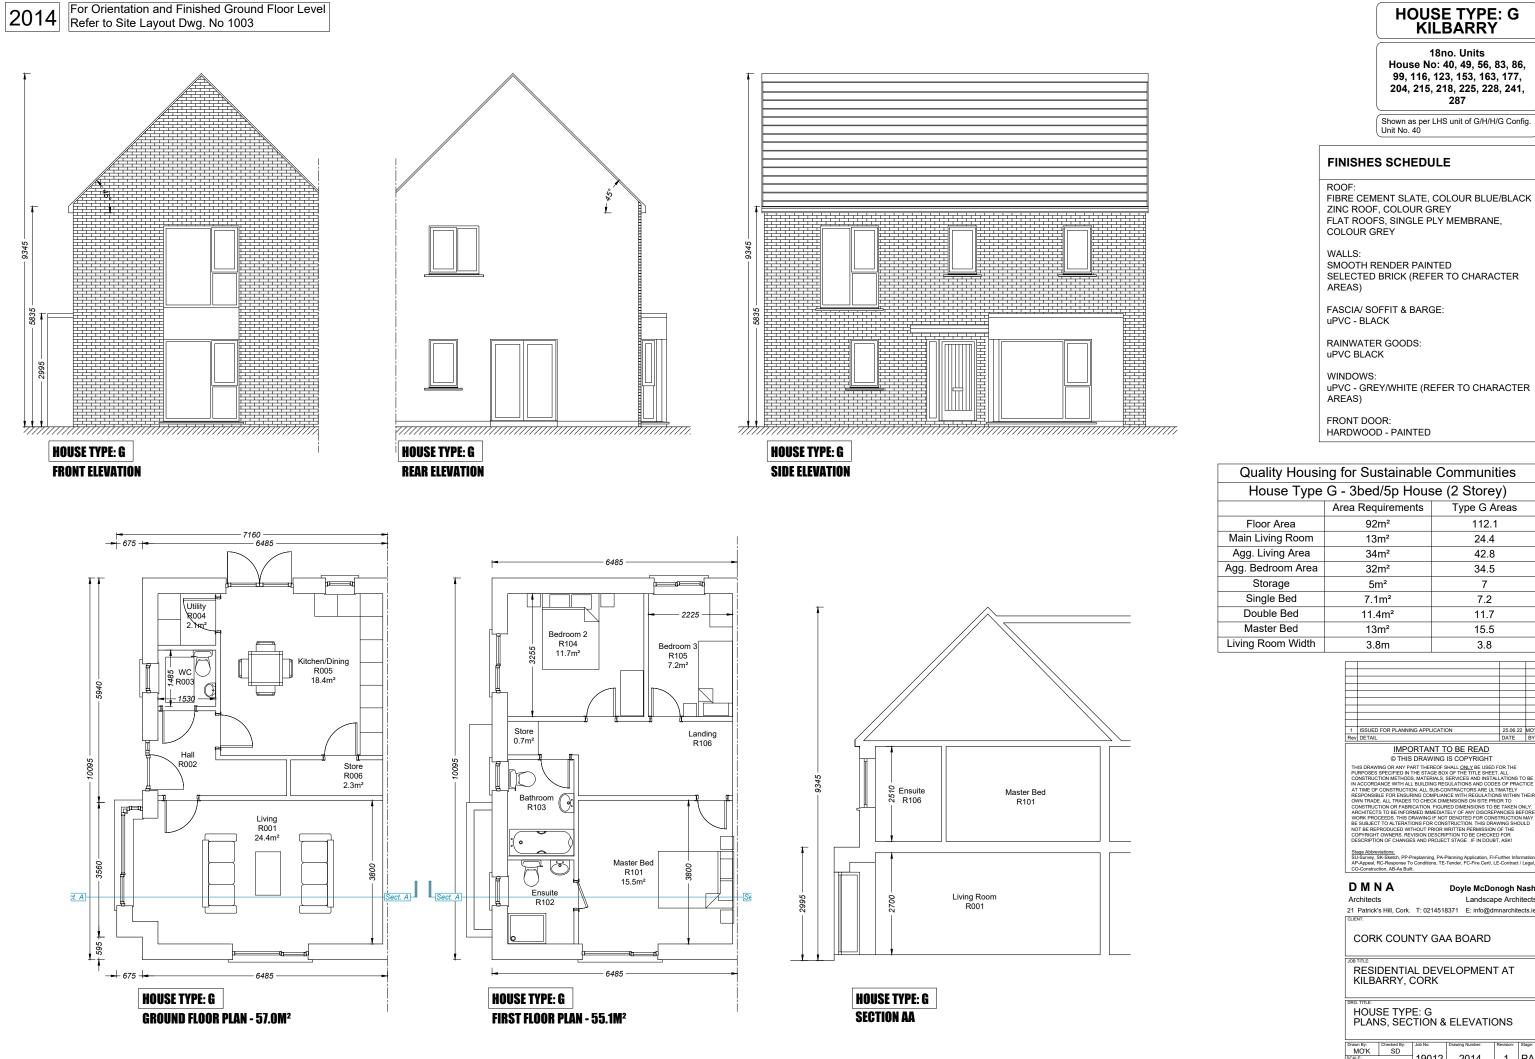

## **HOUSE TYPE: G** KILBARRY

18no. Units House No: 40, 49, 56, 83, 86, 99, 116, 123, 153, 163, 177, 204, 215, 218, 225, 228, 241,

Shown as per LHS unit of G/H/H/G Config. Unit No. 40

### **FINISHES SCHEDULE**

ROOF:
FIBRE CEMENT SLATE, COLOUR BLUE/BLACK
ZINC ROOF, COLOUR GREY
FLAT ROOFS, SINGLE PLY MEMBRANE,
COLOUR GREY

SMOOTH RENDER PAINTED
SELECTED BRICK (REFER TO CHARACTER
AREAS)

FASCIA/ SOFFIT & BARGE: uPVC - BLACK

RAINWATER GOODS:

uPVC - GREY/WHITE (REFER TO CHARACTER

HARDWOOD - PAINTED

# **Quality Housing for Sustainable Communities** House Type G - 3bed/5p House (2 Storey)

| riouse Type G - Sped/Sp riouse (2 Storey) |                   |              |
|-------------------------------------------|-------------------|--------------|
|                                           | Area Requirements | Type G Areas |
| Floor Area                                | 92m²              | 112.1        |
| Main Living Room                          | 13m²              | 24.4         |
| Agg. Living Area                          | 34m²              | 42.8         |
| Agg. Bedroom Area                         | 32m²              | 34.5         |
| Storage                                   | 5m²               | 7            |
| Single Bed                                | 7.1m²             | 7.2          |
| Double Bed                                | 11.4m²            | 11.7         |
| Master Bed                                | 13m²              | 15.5         |
| Living Room Width                         | 3.8m              | 3.8          |